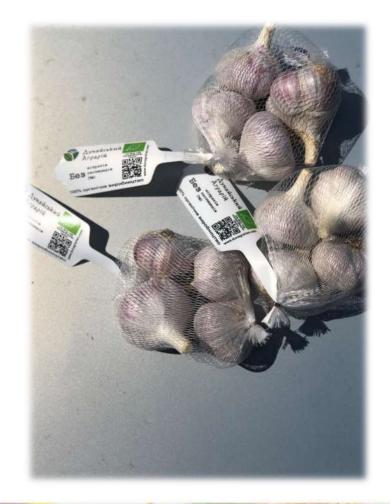

### Garlic

- Seasons July Augsut
- § Size -4-5+
- Shelf life 4-5 weeks
- Box weight average as requested
- Transport method by truck