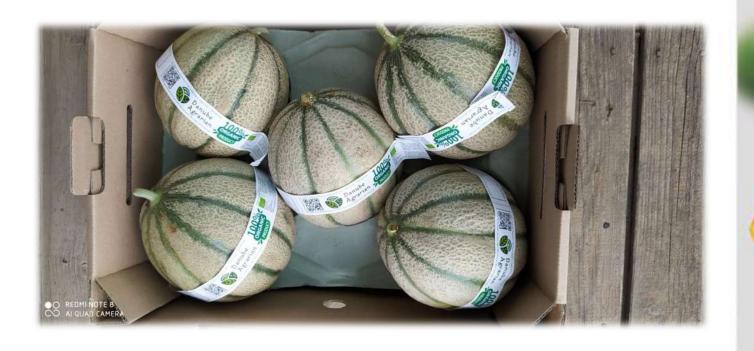

#### Melon

Danube Agrarian

- Sorts Cantaloupe, Piel de Sapo, Galia, Egnazio
- Seasons middle of July early September
- Size − 1-4 kg
- Shelf life 10-20 days
- Transport method by truck