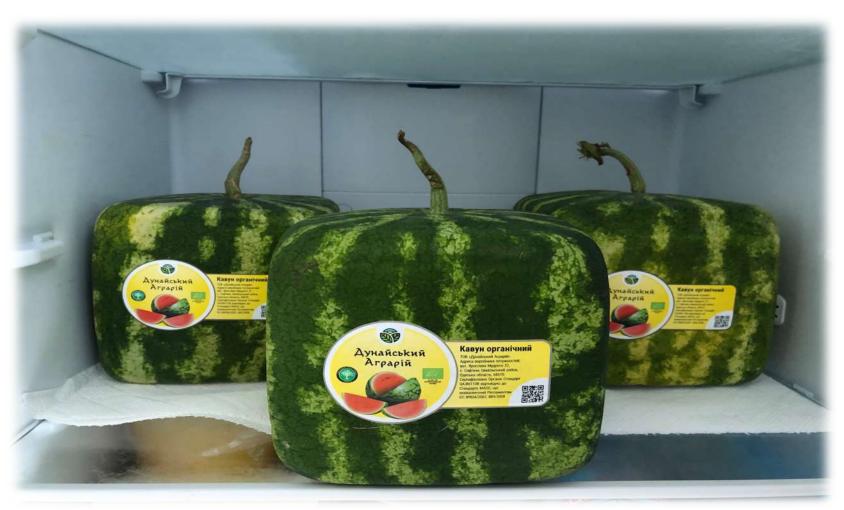

## **Information on the Company**



- Andrew Vlasov export manager
- Certified organic by Organic Standard in 2010:
  - EU BIO



**BIO SUISSE** 



COR Canada



NOP U.S.A.











Unique geographical location Danube Delta, South of Ukraine, 45° latitude

#### **Products**



- Organic Watermelons (1300 t)
- Organic Melon (330 t)
- Organic Sweet potato (160 t)
- Organic Garlic (10 t)

- Organic Peach & nectarine (55 t)
- Organic Onion (50 t)
- Organic Pumpkin (140 t)



#### Watermelon



- Sorts Top Gun, Top Mara, Dumara, Lahat, Seedless, Victoria
- Seasons middle of July September
- **Size** − 5-9
- Shelf life − 2-3 weeks
- Transport method by truck
- Volume − 1300 t



### **Cubic Watermelon**









#### Melon

Danube Agrarian

- Sorts Cantaloupe, Piel de Sapo, Galia, Egnazio
- Seasons middle of July early September
- Size − 1-4 kg
- Shelf life 10-20 days
- Transport method by truck



#### **Sweet Potatoes**

- Sorts LA, Orange
- Seasons early October January
- Size 200-400, 400-700, 700-1200
- Shelf life up to 4 months
- Transport method by truck





#### **Peach**

- Seasons mid August mid September
- Size − a,b,c
- Shelf life 14 days
- Transport method by truck





### **Nectarine**

- Seasons late June July
- Size − a,b,c
- Shelf life 14 days
- Transport method by truck





### Onion

- Seasons mid July December
- **Size** − 5-7
- Shelf life up to 10 months
- Transport method by truck





## Pumpkin

- Seasons mid September January
- Sorts Butternut, Hokkaido, Tiana
- §