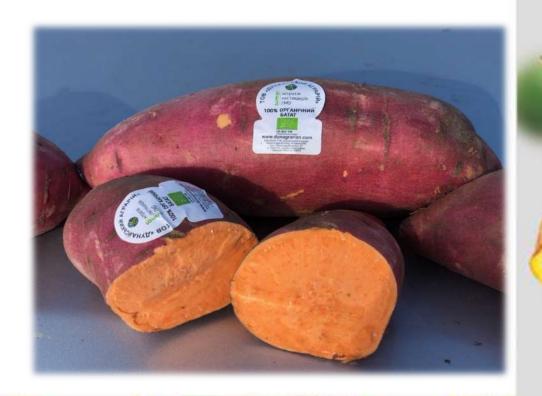

#### **Sweet Potatoes**

- Sorts LA, Orange
- Seasons early October January
- Size 200-400, 400-700, 700-1200
- Shelf life up to 4 months
- Transport method by truck