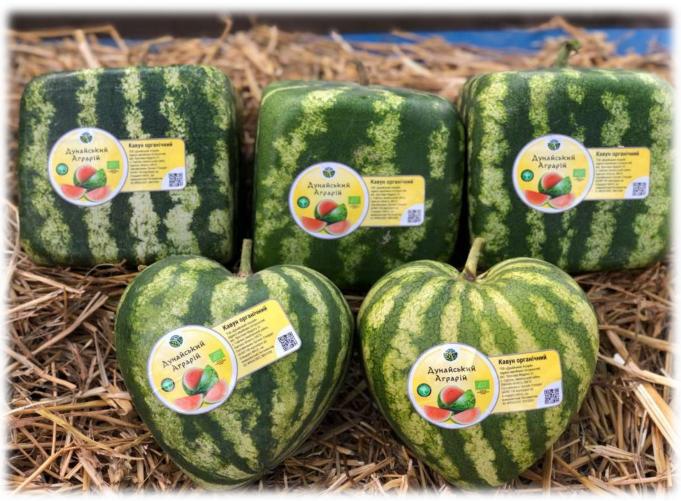

## **Information on the Company**



- Andrew Vlasov export manager
- Certified organic by Organic Standard in 2010:
  - EU BIO



**BIO SUISSE** 



COR Canada



NOP U.S.A.











Unique geographical location Danube Delta, South of Ukraine, 45° latitude

#### **Products**



- Organic Watermelons (1300 t)
- Organic Melon (330 t)
- Organic Sweet potato (160 t)
- Organic Garlic (10 t)

- Organic Peach & nectarine (55 t)
- Organic Onion (50 t)
- Organic Pumpkin (140 t)



#### Watermelon



- Sorts Top Gun, Top Mara, Dumara, Lahat, Seedless, Victoria
- Seasons middle of July September
- **Size** − 5-9
- Shelf life − 2-3 weeks
- Transport method by truck
- Volume − 1300 t



### **Cubic Watermelon**









#### Melon

Danube Agrarian

- Sorts Cantaloupe, Piel de Sapo, Galia, Egnazio
- Seasons middle of July early September
- Size − 1-4 kg
- Shelf life 10-20 days
- Transport method by truck



#### **Sweet Potatoes**

- Sorts LA, Orange
- Seasons early October January
- Size 200-400, 400-700, 700-1200
- Shelf life up to 4 months
- Transport method by truck





#### **Peach**

- Seasons mid August mid September
- Size − a,b,c
- Shelf life 14 days
- Transport method by truck





### **Nectarine**

- Seasons late June July
- Size − a,b,c
- Shelf life 14 days
- Transport method by truck





### Onion

- Seasons mid July December
- **Size** − 5-7
- Shelf life up to 10 months
- Transport method by truck





## Pumpkin

- Seasons mid September January
- Sorts Butternut, Hokkaido, Tiana
- § Siz