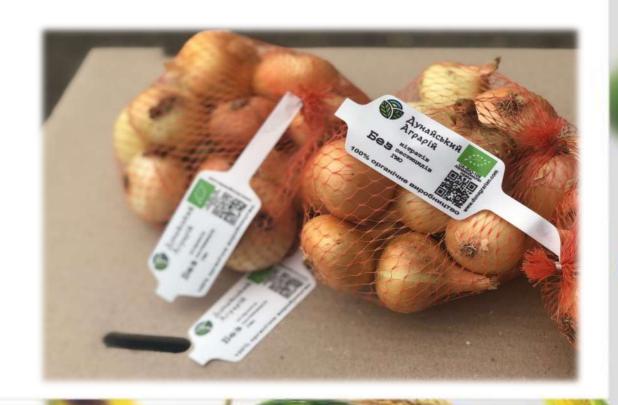

### Onion

- Seasons mid July December
- **Size** − 5-7
- Shelf life up to 10 months
- Transport method by truck