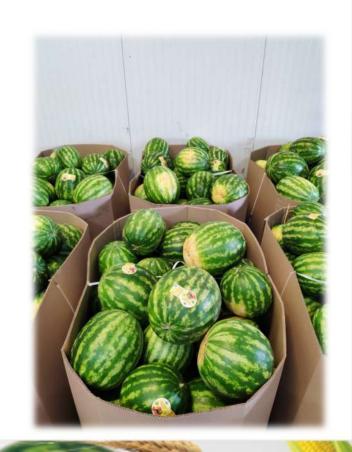

#### Watermelon

- Sorts Top Gun, Top Mara, Dumara, Lahat, Seedless, Victoria
- Seasons middle of July September
- **Size** − 5-9
- Shelf life − 2-3 weeks
- Transport method by truck
- Volume − 1300 t