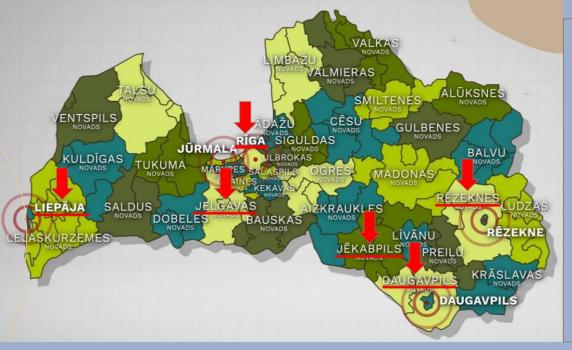

**Liepaja Special Economic Zone** is a place where we develop manufacturing, shipping industry and aviation and increase trade of international goods via Latvia. Our strategy is a synergy of manufacturing and available production facilities, qualified workforce and logistics solutions for export of ready-made products. https://liepaja-sez.lv/en

Rēzekne Special Economic Zone (Rēzekne SEZ) is the largest multi-sectoral industrial territory in Eastern Latvia, where business activity may be conducted under preferential terms state aid provided by the Latvian government - direct and indirect tax incentives. Total available investment areas in Rēzekne SEZ - 1155 ha, including existing industrial facilities, areas equipped with technical infrastructure, but without buildings, Greenfield areas. Rēzekne SEZ Authority provides support and personalized services to more than 100 enterprises that perform or plan to perform commercial activity. http://www.rsez.lv/index.php/en/

Latgale Special Economic Zone can be granted to enterprises that are registered and operate in the Latgale region. The size and location of the territory that can be granted the status of LSEZ in each of the 19 municipalities of the Latgale planning region. Aspects in favor of investments are for Infrastructure for manufacturing (for metalworking and engineering, textiles, woodworks, production of food and beverages); Diversity of natural resources (water, land, forests, sapropel); "Eco" friendly environment (for tourism, SPA, Eco food production). http://invest.latgale.lv/en/

RIGA CITY has long been among the largest metropolises in the Northern Europe and within the last couple of years, Riga has solidified itself as a great investment destination and significantly improved its investment environment. Riga is the economic center of Latvia and the 3rd largest city in the Nordics with its population exceeding 1 million within the metropolitan area, therefore it is the largest contributor to national GDP in the country with some of the main Investment advantages as cost-effectiveness, highly skilled workforce, well-developed infrastructure, macroeconomic stability and many more. <a href="https://www.liveriga.com">www.liveriga.com</a>

**LIEPĀJA CITY** – The harmonious and varied environment creates powerful personalities with influential ideas. Developed business infrastructure and logistics make the city attractive for entrepreneurship. Liepaja has the largest manufactured and sold industry product volumes outside of Riga. <a href="https://www.liepaja.lv/en">www.liepaja.lv/en</a>

**JELGAVA CITY -** is the center of the Zemgale region and the fourth largest city in Latvia. It has significant educational, industrial and cultural development. The city provides accessible infrastructure for business development, as well as a full training cycle and retraining opportunities for the workforce. <a href="https://www.jelgava.lv/en/">www.jelgava.lv/en/</a>

DAUGAVPILS CITY - the engine of innovative economy and the capital of well-being in the Eastern Baltics. www.daugavpils.lv/en

JĒKABPILS CITY – has always been the crossroads of regions of Latvia and focuses on food industry, wood processing, production of construction materials, construction, etc. <a href="https://www.jekabpils.lv/en">www.jekabpils.lv/en</a>