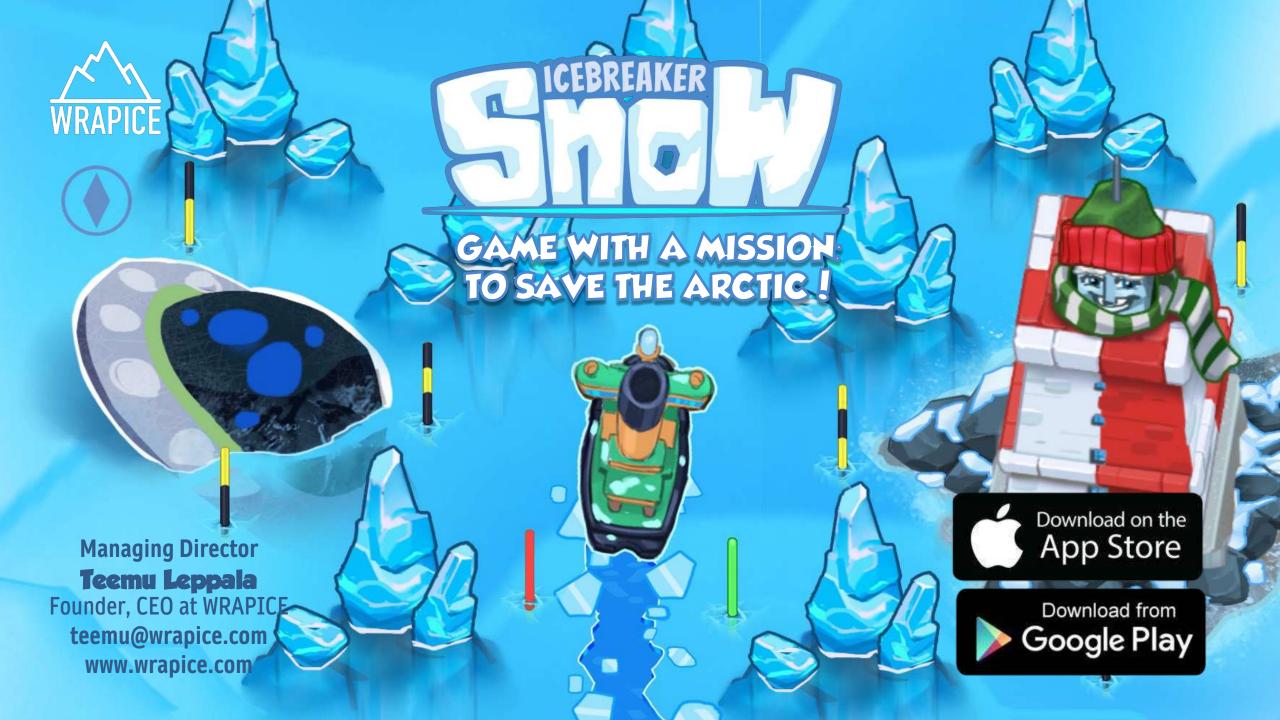

DOWNLOAD HERE: ANDROID & iOS

- O UNIQUE ICEBREAKER SHIP-DRIVING GAME
- O CAME PRODUCER WITH REAL ICEBREAKER EXPERIENCE
- O BETA TEST FEEDBACK WAS HIGHLY POSITIVE
- o GAME WITH A MISSION TO SAVE THE ARCTIC
- SAILING THROUGH FREEZING STORMS AND HARSH FROSTS, SAVE SHIPS AND POLAR BEARS

# ONE OF A KIND F2P...

THE GAME IS A ONE OF A KIND F2P SHIP-DRIVING ADVENTURE GAME, WHERE THE PLAYER'S MISSION IS TO SAVE THE ARCTIC! THEY WILL DRIVE IN INCREASINGLY CHALLENGING WATERS, TO SAVE THOSE WHO NEED HELP WITHIN THE GIVEN TIME IN ORDER TO PROGRESS.

THE ARCTIC IS ENORMOUS, AND ICEBREAKER SNOW FACE MANY UNEXPECTED DANGERS TO REACH DESTINATION AND COMPLETE IMPORTANT TASKS!

ICEBREAKER SNOW - ON A MISSION TO SAVE THE ARCTIC!