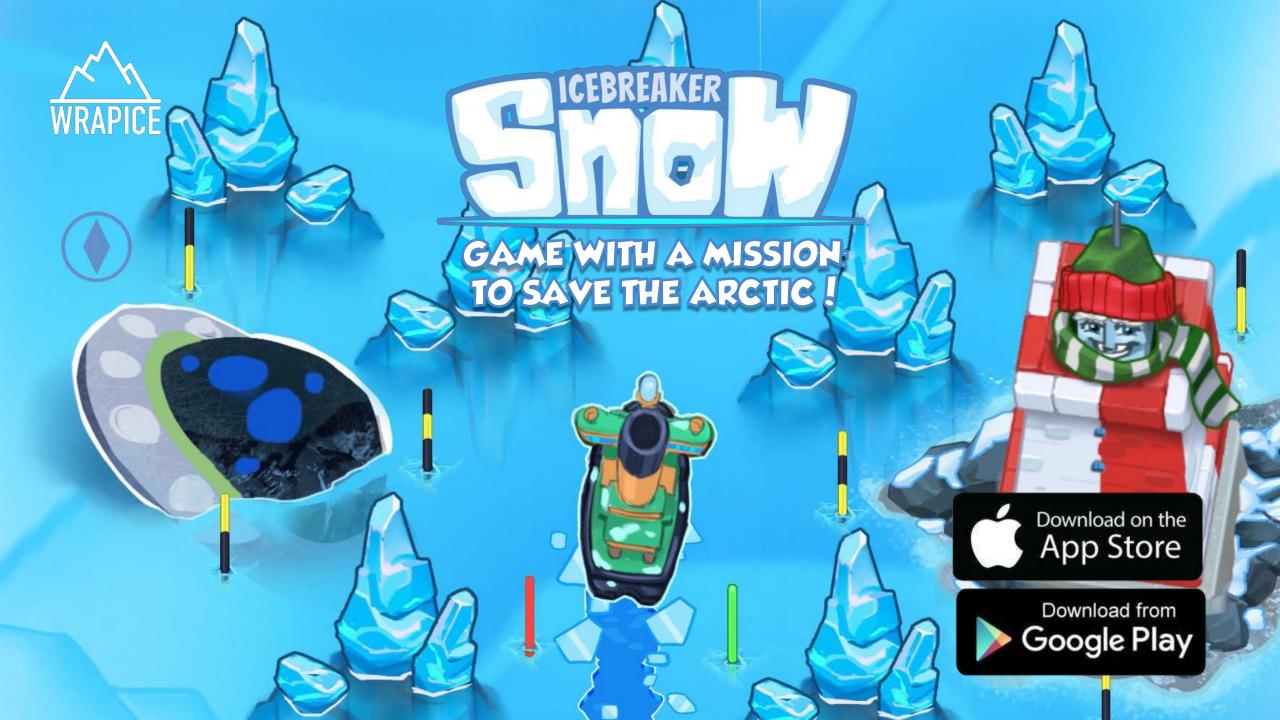

### CEBREAKER SNOW MOBILE GAME

PLATFORM: iOS & ANDROID

ENGINE: UNITY / 2D

MONETIZING: F2P, IN APP PURCHASES AND ADS.

MODE: SINGLE PLAYER / GAME CENTER

TARGET: + 5y (FEMALE & MALE)
STATUS: PUBLISHED Q2 2021

DOWNLOAD HERE: ANDROID & iOS

- O UNIQUE ICEBREAKER SHIP-DRIVING GAME
- O CAME PRODUCER WITH REAL ICEBREAKER EXPERIENCE
- O BETA TEST FEEDBACK WAS HIGHLY POSITIVE
- o GAME WITH A MISSION TO SAVE THE ARCTIC
- SAILING THROUGH FREEZING STORMS AND HARSH FROSTS, SAVE SHIPS AND POLAR BEARS

# ONE OF A KIND F2P...

THE GAME IS A ONE OF A KIND F2P SHIP-DRIVING ADVENTURE GAME, WHERE THE PLAYER'S MISSION IS TO SAVE THE ARCTIC! THEY WILL DRIVE IN INCREASINGLY CHALLENGING WATERS, TO SAVE THOSE WHO NEED HELP WITHIN THE GIVEN TIME IN ORDER TO PROGRESS.

THE ARCTIC IS ENORMOUS, AND ICEBREAKER SNOW FACE MANY UNEXPECTED DANGERS TO REACH DESTINATION AND COMPLETE IMPORTANT TASKS!

ICEBREAKER SNOW - ON A MISSION TO SAVE THE ARCTIC!