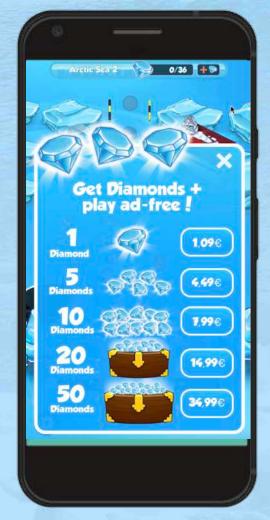

### CEBREAKER SNOW MOBILE GAME

PLATFORM: iOS & ANDROID

ENGINE: UNITY / 2D

MONETIZING: F2P, IN APP PURCHASES AND ADS.

MODE: SINGLE PLAYER / GAME CENTER

TARGET: + 5y (FEMALE & MALE)
STATUS: PUBLISHED Q2 2021