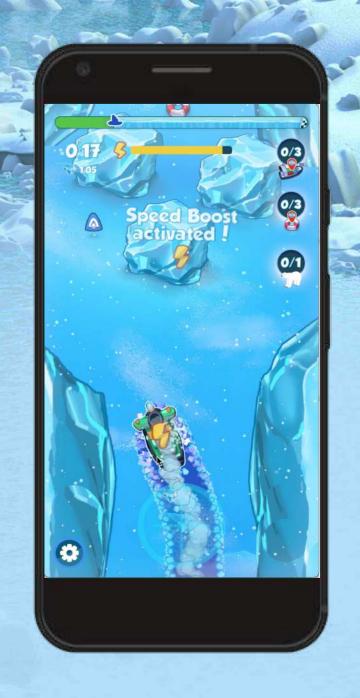

### CEBREAKER SNOW MOBILE GAME

PLATFORM: iOS & ANDROID

ENGINE: UNITY / 2D

MONETIZING: F2P, IN APP PURCHASES AND ADS.

MODE: SINGLE PLAYER / GAME CENTER

TARGET: + 5y (FEMALE & MALE)
STATUS: PUBLISHED Q2 2021

DOWNLOAD HERE: ANDROID & iOS

- O UNIQUE ICEBREAKER SHIP-DRIVING GAME
- O CAME PRODUCER WITH REAL ICEBREAKER EXPERIENCE
- O BETA TEST FEEDBACK WAS HIGHLY POSITIVE
- o GAME WITH A MISSION TO SAVE THE ARCTIC
- SAILING THROUGH FREEZING STORMS AND HARSH FROSTS, SAVE SHIPS AND POLAR BEARS

# ONE OF A KIND F2P...

THE GAME IS A ONE OF A KIND F2P SHIP-DRIVING ADVENTURE GAME, WHERE THE PLAYER'S MISSION IS TO SAVE THE ARCTIC! THEY WILL DRIVE IN INCREASINGLY CHALLENGING WATERS, TO SAVE THOSE WHO NEED HELP WITHIN THE GIVEN TIME IN ORDER TO PROGRESS.