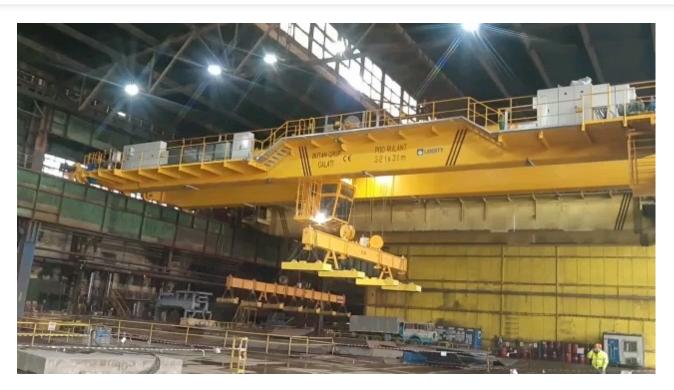

#### **Main products**

- Overhead cranes 1.6 tons 300 tons (single or double girder)
- Portal cranes 1.6 tons 100 tons
- Rotating cranes 0.5 tons 20 tons
- Electric hoists
- Components and spare parts for lifting installations
- Industrial and metal constructions

#### **Assets and technical equipment**

- Land area 10,349 sqm
- Production facility area 4,500 sqm
- Mechanical processing hall (6 lathes, 2 milling machines, 2 surface grinding machines, 1 OKUMA CNC)
- Cutting hall (1 plasma cutting machine, 1 portal crane 12.5 tons)
- Metal Construction hall (2 overhead cranes, 1 blasting booth, manual and semiautomatic MIG-MAG welding equipment)
- Fleet: 7 vans and 12 cars

#### Ongoing investments (EUR 1.45 million for the period 2021-2022)

- Sheet metal cutting machine Eckert 2500 x 14000 mm = 180K euro
- CNC OKUMA = 145K euro
- New production hall 850 sqm = 700K euro
- Overhead cranes 12.5t 2 pcs = 180K euro
- Installation of photovoltaic panels 100KWh = 85K euro
- Overhead crane 32/2.5 t 1 pcs = 165K euro