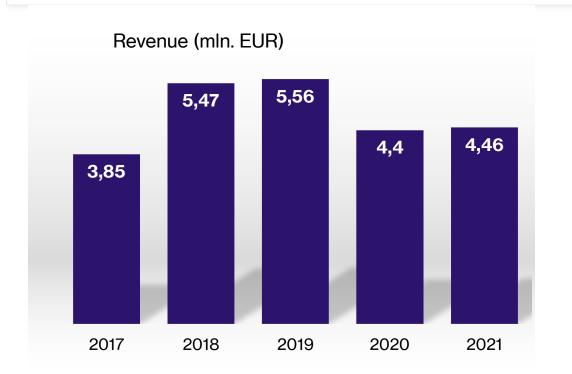

12 cars

#### **Special authorizations and certifications**

- Integrated quality management system SR EN ISO 9001: 2015
- Environmental management system SR EN ISO 14001 : 2015
- Occupational Health and Safety Management System SR OHSAS 18001: 2008
- The company is authorised by the National Authority for the Control and Approval of Boilers, Pressure Vessels and Hoisting Equipment – ISCIR.

### **Description and information (4)**

#### Ongoing investments (EUR 1.45 million for the period 2021-2022)

- Sheet metal cutting machine Eckert 2500 x 14000 mm = 180K euro
- CNC OKUMA = 145K euro
- New production hall 850 sqm = 700K euro
- Overhead cranes 12.5t 2 pcs = 180K euro
- Installation of photovoltaic panels 100KWh = 85K euro
- Overhead crane 32/2.5 t 1 pcs = 165K euro

### **Financials**





### **Commercial information**

The company works with traditional commercial partners, and built a strong market share over more than 20 years, with entities in fields such as: heavy industry, petrochemical industry, metallurgy and steel industry, energy industry, cement industry, shipbuilding, retail.

























# Thank you!



### **Atheneum Advisors**

Bogdan A. Mugescu – Managing Partner bogdan.mugescu@atheneum.group +40765.346.715 www.atheneum.group