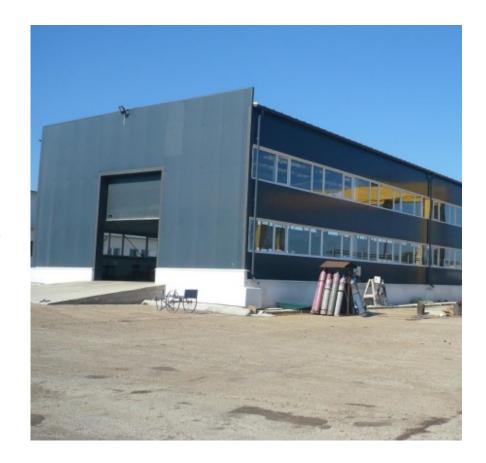

Overhead cranes manufacturer

## **Description and information (1)**

- Company is market leader and was founded in 1999
- The two brothers own 100% of the shares and have no successors in the company
- The two brothers are looking for a strategic investor, looking for a majority or full exit
- The two brothers are willing to stay in the company for a transition period of 12-18 months
- Location: South-east area of Romania (Galați County)
- Number of employees: 105+



## **Description and information (2)**

#### **Main products**

- Overhead cranes 1.6 tons 300 tons (single or double girder)
- Portal cranes 1.6 tons 100 tons
- Rotating cranes 0.5 tons 20 tons
- Electric hoists
- Components and spare parts for lifting installations
- Industrial and metal constructions

#### **Main services:**

- Authorized technical advice and expertise
- Specialty design (in-house engineering department)
- Industrial and metal constructions
- Maintenance and service

# **Description and information (3)**

#### **Assets and technical equipment**

- Land area 10,349 sqm
- Production facility area 4,500 sqm
- Mechanical processing hall (6 lathes, 2 milling machines, 2 surface grinding machines, 1 OKUMA CNC)
- Cutting hall (1 plasma cutting machine, 1 portal crane 12.5 to