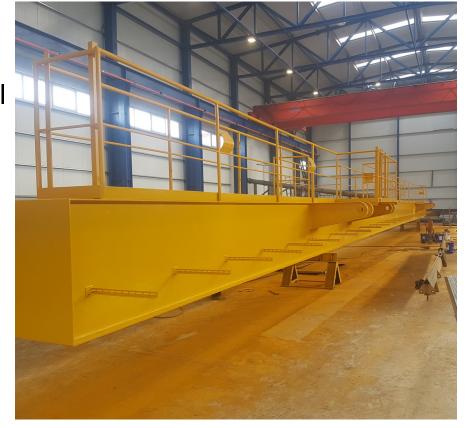

#### **Main products**

- Overhead cranes 1.6 tons 300 tons (single or double girder)
- Portal cranes 1.6 tons 100 tons
- Rotating cranes 0.5 tons 20 tons
- Electric hoists
- Components and spare parts for lifting installations
- Industrial and metal constructions

#### **Assets and technical equipment**

- Land area 10,349 sqm
- Production facility area 4,500 sqm
- Mechanical processing hall (6 lathes, 2 milling machines, 2 surface grinding machines, 1 OKUMA CNC)
- Cutting hall (1 plasma cutting machine, 1 portal crane 12.5 tons)
- Metal Construction hall (2 overhead cranes, 1 blasting booth, manual and semiautomatic MIG-MAG welding equipment)
- Fleet: 7 vans and 12 cars