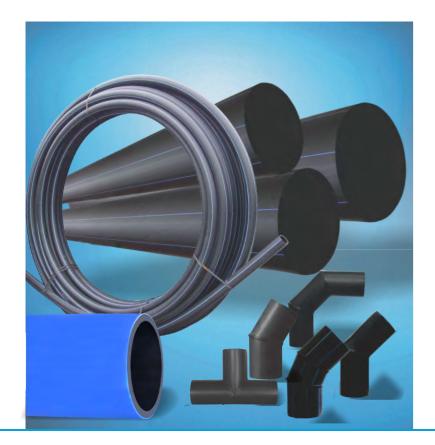

# **5.000** products manufactured by Valrom

WaterKIT represents a complete system, designed for water distribution, irrigation and fire systems, consisting of HDPE pipes and fittings, water meter chambers.

#### Dimensions

HDPE pipes available diameters, between 20 and 1200 mm.

Depending on diameter and SDR, pipes are delivered in coils (length 100 m or 200 m) or in bars (length 13 m).

sewerage