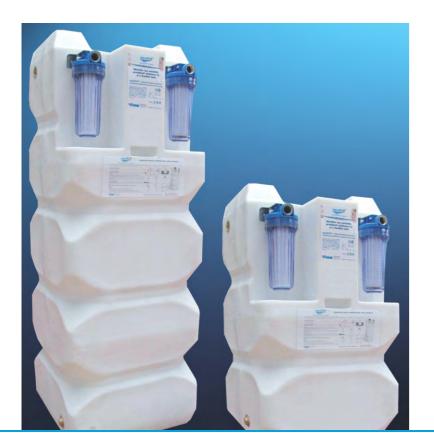

#### Kompact sewage collectors.

Polyethylene sewage collectors represent the ideal solution for an efficient sewage applicability.

aquaPur® is a POE (point-of-entry) drinkable water storage, filtering and pumping system for your home. aquaPur® uses the silver ions technique developed by Valrom in order to prevent microflora in the storage tank from expanding.