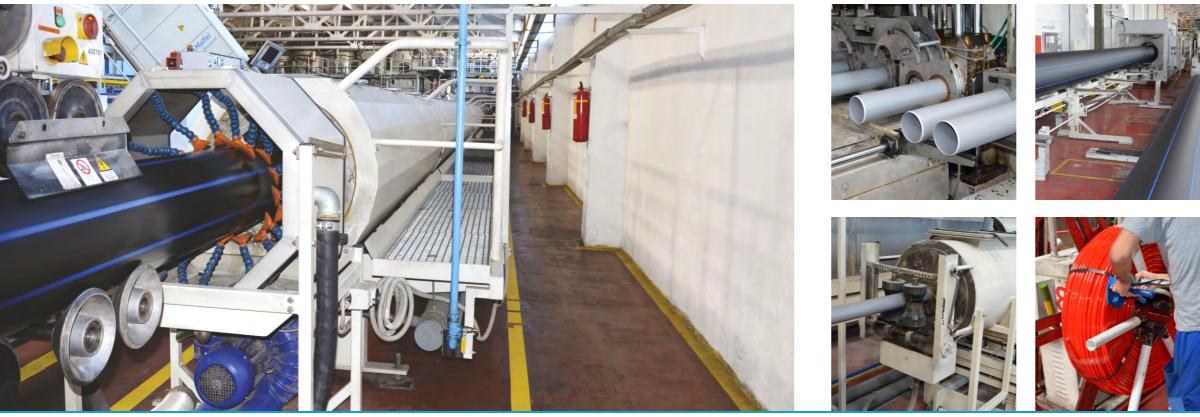

# extruding

heating, water, gas and sewage installations

# it's simple to enjoy complete systems

Annual production capacity: 20.000 T/year Raw material: PE, PP, PPR, PEX, PE-RT

#### Products:

- Piping for water supply systems
- Piping for irrigation systems
- Piping for gas supply systems
- Piping for internal sewage
- Piping for sanitary and heating systems

Size range: D14 - D1200 mm.

# 2.100 extruded products