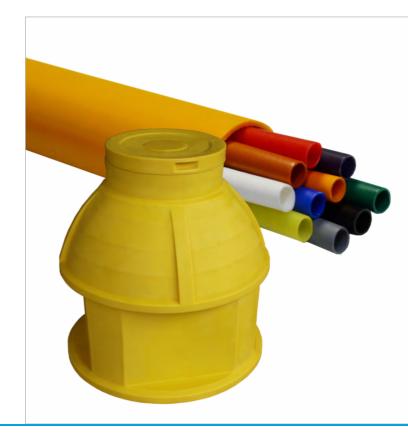

# **5.000** products manufactured by Valrom

WaterKIT represents a complete system, designed for water distribution, irrigation and fire systems, consisting of HDPE pipes and fittings, water meter chambers.

#### Dimensions

HDPE pipes available diameters, between 20 and 1200 mm.

Depending on diameter and SDR, pipes are delivered in coils (length 100 m or 200 m) or in bars (length 13 m).

sewerage