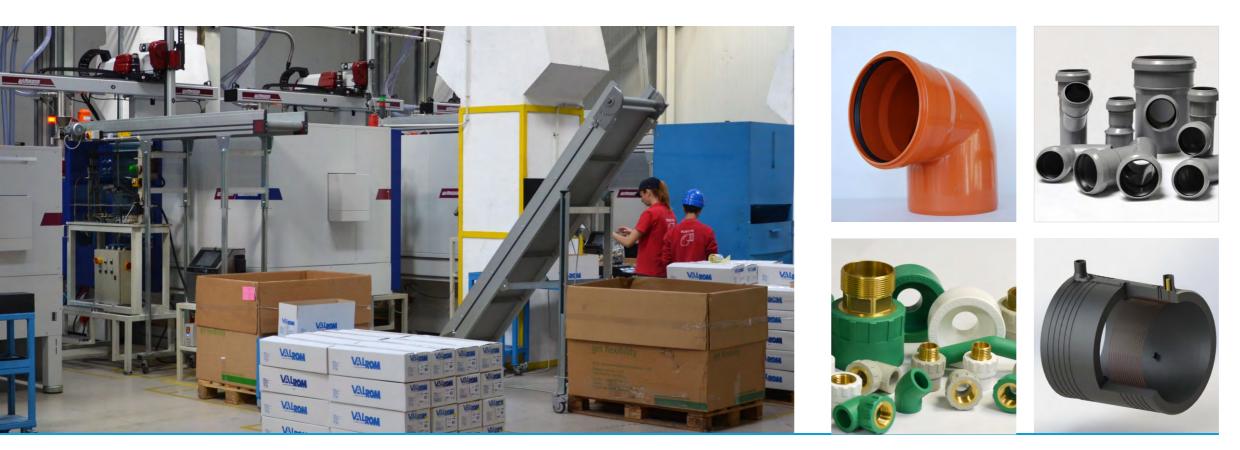

# injection moulding

heating, water, gas and sewage installations

# it's simple to enjoy complete systems

Equipment: 32 injection moulding machines

Raw materials: PP, PVC, PE, PPR

Annual production capacity: 1540 T/year

#### Products:

- PP internal sewage fittings
- PVC sewage fittings
- Water/Gas fittings and electro-fittings
- PPR fittings