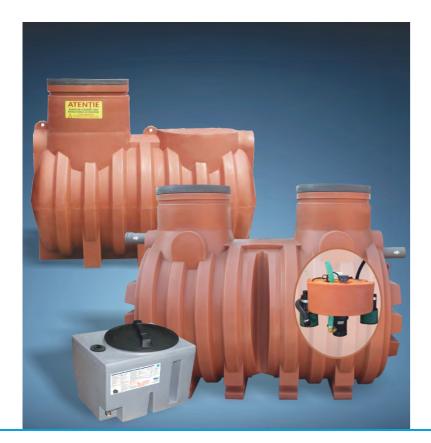

#### Kompact sewage collectors.

Polyethylene sewage collectors represent the ideal solution for an efficient sewage applicability.

aquaPur® is a POE (point-of-entry) drinkable water storage, filtering and pumping system for your home. aquaPur® uses the silver ions technique developed by Valrom in order to prevent microflora in the storage tank from expanding.