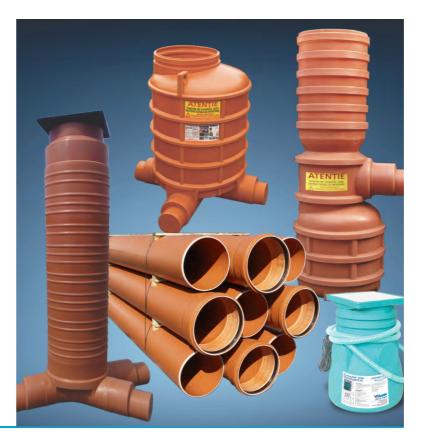

aquaClean represents a complete system, used for precleaning and cleaning waste waters.

- quaClean SBR waste water treatment plants for domestic applications
- aquaClean septic tanks
- aquaClean grease separators
- aquaClean coalescing oil separators

#### Kompact sewage collectors.

Polyethylene sewage collectors represent the ideal solution for an efficient sewage applicability.

aquaPur® is a POE (point-of-entry) drinkable water storage, filtering and pumping system for your home. aquaPur® uses the silver ions technique developed by Valrom in order to prevent microflora in the storage tank from expanding.

# it's simple to enjoy complete systems

**StockKIT** represents a complete system, used for liquid storage (water and/or other liquids for consumption). This tank can be also used as a buffer appliance.