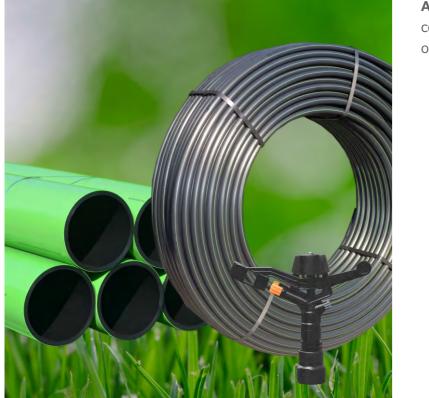

Agri KIT

AgriKIT is a professional irrigation system consisting of pipes, fittings, valves and irrigation or sprinkler elements.

heating, water, gas and sewage installations

**netLINE** is a complete system designed to install and protect cables and fiber optics used in communications networks. It consists of chambers, PEHD and PVC cable protection tubes, PEHD microtubes, connectors.