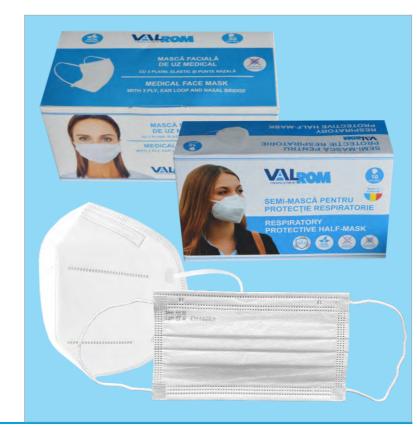

## it's simple to enjoy complete systems

Starting with 2020, Valrom produces the following types of disposable masks certified ISO 9001:

- L90 Community face coverings
- (BFE>99% according to the European Standard EN 14683:2019+AC:2019. Product covered by the provisons of the European Commission CWA 17553:2020 - Community face covering)
- Medical face masks, type II R (according to the European Standard EN 14683:2019+AC:2019)
- Respiratory protective half-mask, type FFP (according to the European Standard EN 149:2001+A1:2009)