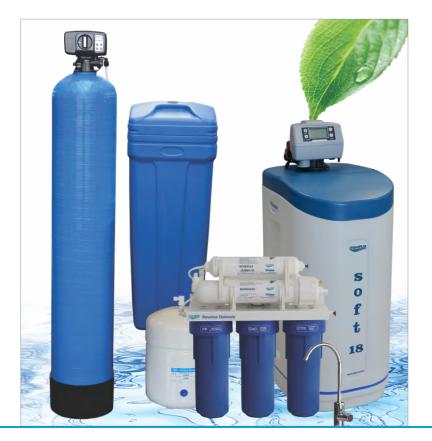

#### Kompact sewage collectors.

Polyethylene sewage collectors represent the ideal solution for an efficient sewage applicability.

aquaPur® is a POE (point-of-entry) drinkable water storage, filtering and pumping system for your home. aquaPur® uses the silver ions technique developed by Valrom in order to prevent microflora in the storage tank from expanding.

- cold/hot water supply sytems;
- radiating heating systems;

- floor or wall heating/cooling system and snow-melting.

aquaPUR

AquaPUR filtration systems are used in domestic applications with the ability to filter water mechanically, chemically and biologically, depending on the needs determined by specific analyzes.

The softening systems reduce water hardness eliminating the risk of limescale. Prevent the whitening of taps, sinks and sanitary items in contact with water and eliminate the risk of red and black stains on sanitary items. The drinking water is brought to the drinking parameters.