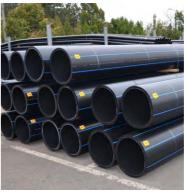

#### Dimensions

HDPE pipes available diameters, between 20 and 1200 mm.

Depending on diameter and SDR, pipes are delivered in coils (length 100 m or 200 m) or in bars (length 13 m).

sewerage