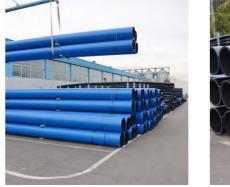

**170.000** sq.m storage areas

Exterio sewerage

Interior sewerage

# it's simple to enjoy Valrom's solutions

135.000 sq.m storage outdoors areas 25.000 sq.m covered storage area 10.000 sq.m production area

Iași Pantelimon Oltenița Pitești Vaslui

Turnover 2021: 64.000.000 euro 410 employees