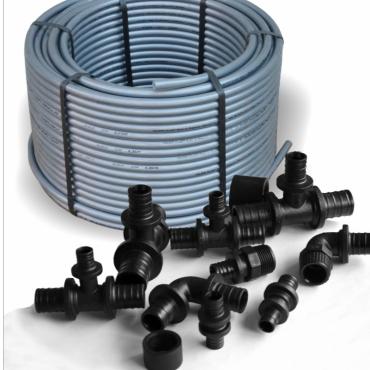

# **5.000** products manufactured by Valrom

WaterKIT represents a complete system, designed for water distribution, irrigation and fire systems, consisting of HDPE pipes and fittings, water meter chambers.

#### Dimensions

HDPE pipes available diameters, between 20 and 1200 mm.

Depending on diameter and SDR, pipes are delivered in coils (length 100 m or 200 m) or in bars (length 13 m).

sewerage

Agri KIT

AgriKIT is a professional irrigation system consisting of pipes, fittings, valves and irrigation or sprinkler elements.

heating, water, gas and sewage installations

**netLINE** is a complete system designed to install and protect cables and fiber optics used in communications networks. It consists of chambers, PEHD and PVC cable protection tubes, PEHD microtubes, connectors.