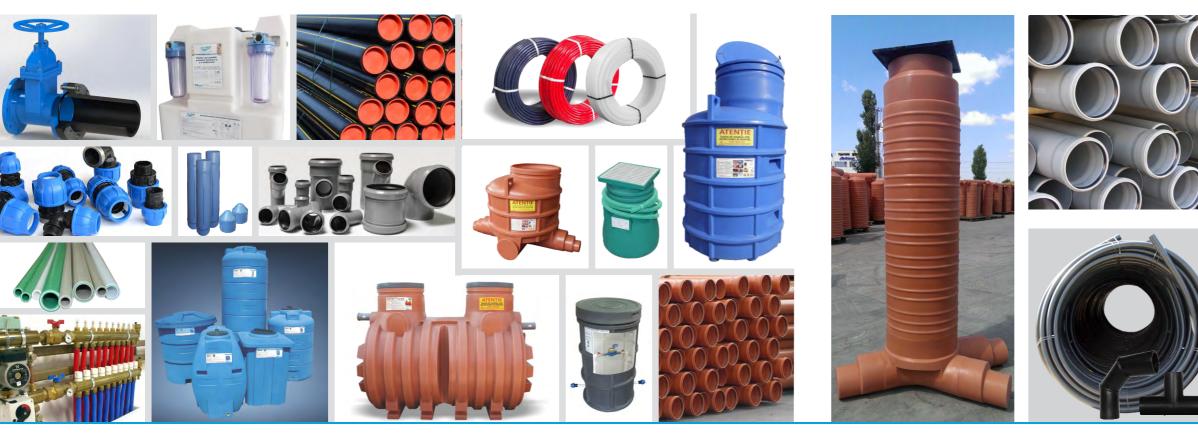

# it's simple to enjoy complete systems

Valrom manufactures and sells:

- water and gas supply systems
- internal and external sewage systems
- filtration, water storage and pumping systems
- domestic wastewater treatment systems
- sanitary and heating systems

# **5.000** products manufactured by Valrom

WaterKIT represents a complete system, designed for water distribution, irrigation and fire systems, consisting of HDPE pipes and fittings, water meter chambers.

#### Dimensions

HDPE pipes available diameters, between 20 and 1200 mm.

Depending on diameter and SDR, pipes are delivered in coils (length 100 m or 200 m) or in bars (length 13 m).

sewerage

# it's simple to enjoy complete systems

**GasKIT** represents a complete system, designed for gas distribution.

#### Dimensions

HDPE pipes available diameters, between 32 and 1200 mm.

Pipes can be delivered in coils, having 100 or 200 m, for diameters up to 110 m (included). Pipes can be delivered in 13 m bars, for upper diameters.