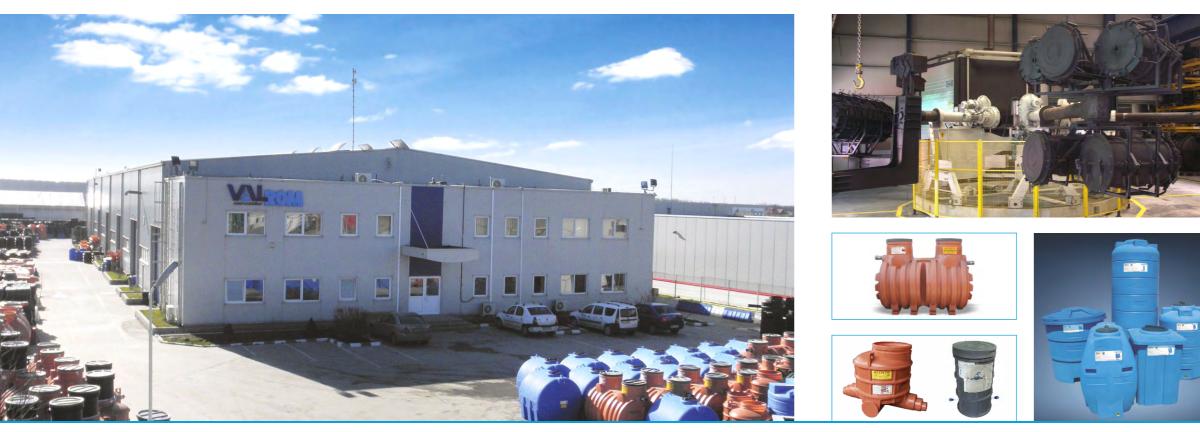

# it's simple to enjoy Valrom's solutions

135.000 sq.m storage outdoors areas 25.000 sq.m covered storage area 10.000 sq.m production area

Iași Pantelimon Oltenița Pitești Vaslui

Turnover 2021: 64.000.000 euro 410 employees

# **Valrom - headquarters**

heating, water, gas and sewage installations

- 2 factories:
- » Pantelimon rotomoulding
- » Headquarters:
- Extruding department
- Injection Moulding department
- Welding department

# it's simple to enjoy complete systems

Pantelimon Factory - Rotomoulding has a surface of 2210 sq.m:

- 210 sq.m warehouse
- 2000 sq.m manufacturing and office facilities

Equipment: 3 rotomoulding machines Raw material: PE Annual production capacity:2200 T/year