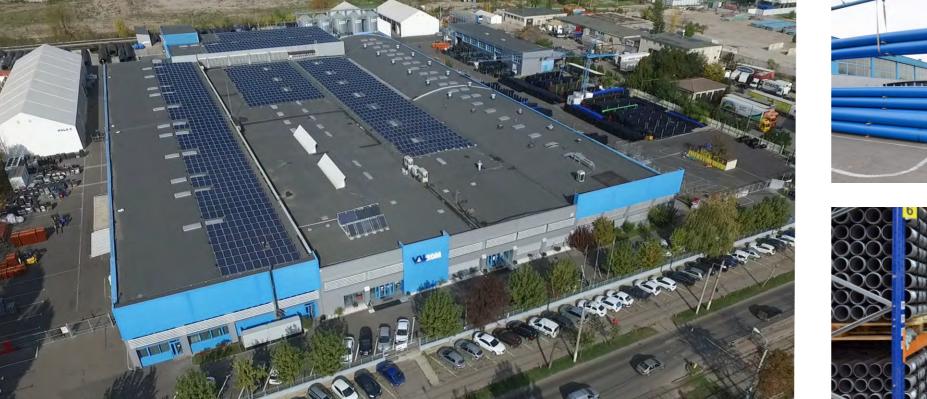

# it's simple to enjoy Valrom's solutions

135.000 sq.m storage outdoors areas 25.000 sq.m covered storage area 10.000 sq.m production area

Iași Pantelimon Oltenița Pitești Vaslui

Turnover 2021: 64.000.000 euro 410 employees

# **Valrom - headquarters**

heating, water, gas and sewage installations

- 2 factories:
- » Pantelimon rotomoulding
- » Headquarters:
- Extruding department
- Injection Moulding department
- Welding department