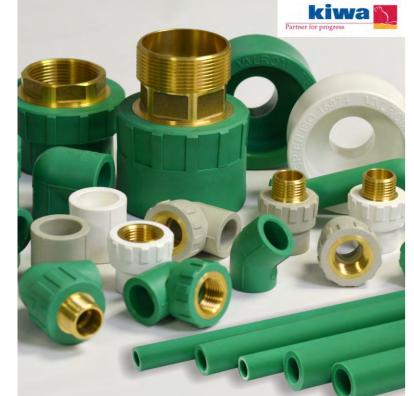

# it's simple to enjoy complete systems

**PexKIT** is a plastic piping system for hot and cold water installations and heating systems for houses, public and industrial buildings.

Application areas for PexKIT system:

- cold/hot water supply sytems;
- radiating heating systems;

- floor or wall heating/cooling system and snow-melting.

aquaPUR

AquaPUR filtration systems are used in domestic applications with the ability to filter water mechanically, chemically and biologically, depending on the needs determined by specific analyzes.