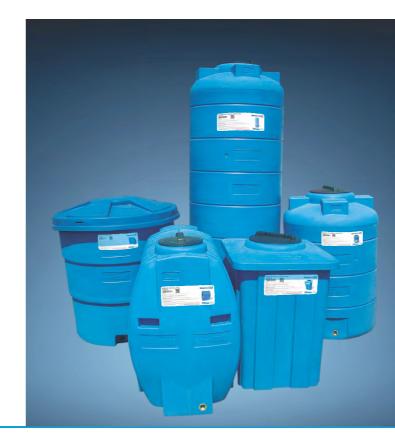

# it's simple to enjoy complete systems

**StockKIT** represents a complete system, used for liquid storage (water and/or other liquids for consumption). This tank can be also used as a buffer appliance.