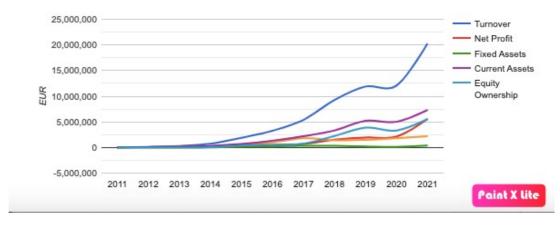

#### **Financial Information**

|         | Turnover   | Net<br>Profit | Fixed<br>Assets | Current<br>Assets | Equity<br>Ownership | Employees<br>(average no.) |
|---------|------------|---------------|-----------------|-------------------|---------------------|----------------------------|
| 2022 H1 | 7 388 352  | 1 331 954     | 322 614         | 8 457 229         | 6 885 748           | 36                         |
| 2021    | 20 259 274 | 5 555 683     | 376 435         | 7 330 581         | 5 558 007           | 35                         |
| 2020    | 12 053 630 | 2 116 811     | 96 313          | 5 007 763         | 3 302 594           | 30                         |
| 2019    | 11 886 757 | 1 943 266     | 178 924         | 5 197 813         | 3 876 759           | 40                         |
| 2018    | 9 265 460  | 1 507 064     | 311 826         | 3 323 543         | 2 232 599           | 32                         |