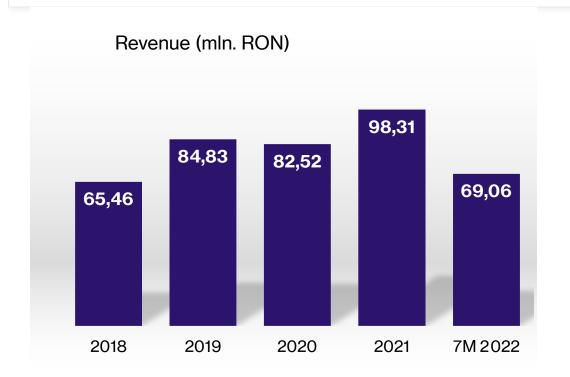

ption and information (2)**

#### **Dairy processing plant**

- Processing capacity 980 tones of finished products/week (according to the license)
- Daily processing capacity aprox. 50 tone
- Plant surface 4,693 sqm
- Number of employees: 120



## **Description and information (3)**

#### **Crop farm**

- Rented land 1.190 HA
- Owned land 5 HA
- Irrigation 500 HA
- Crops output 50% sold şi 50% used for feeding the cow farm
- Number of employees 12

#### **Crop structure in 2022**

- 40% wheat
- 20% corn
- 10% feeding plants
- 9% sunt flower
- 8% lucerne
- 3% triticale
- 10% altele

## **Description and information (4)**

#### **Cow farm**

- Milk cows 687
- Pregnant heifers 180
- Heifers 365
- Calfs 223
- Daily milk output 19-20.000 liters
- Number of employees: 48



### **Financials**





## Thank you