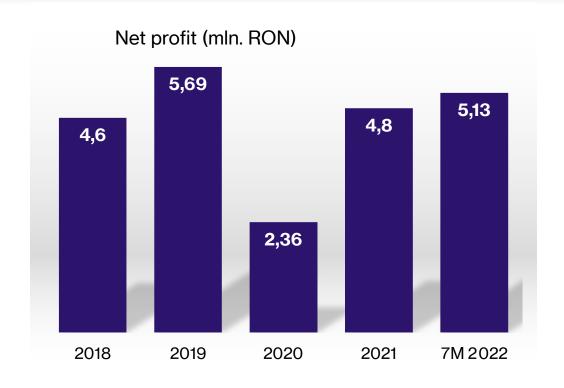

ion and information (2)**

#### **Dairy processing plant**

- Processing capacity 980 tones of finished products/week (according to the license)
- Daily processing capacity aprox. 50 tone
- Plant surface 4,693 sqm
- Number of employees: 120



## **Description and information (3)**

#### **Crop farm**

- Rented land 1.190 HA
- Owned land 5 HA
- Irrigation 500 HA
- Crops output 50% sold şi 50% used for feeding the cow farm
- Number of employees 12

#### **Crop structure in 2022**

- 40% wheat
- 20% corn
- 10% feeding plants
- 9% sunt flower
- 8% lucerne
- 3% triticale
- 10% altele

## **Description and information (4)**

#### **Cow farm**

- Milk cows 687
- Pregnant heifers 180
- Heifers 365
- Calfs 223
- Daily milk output 19-20.000 liters
- Number of employees: 48



### **Financials**





## Thank you