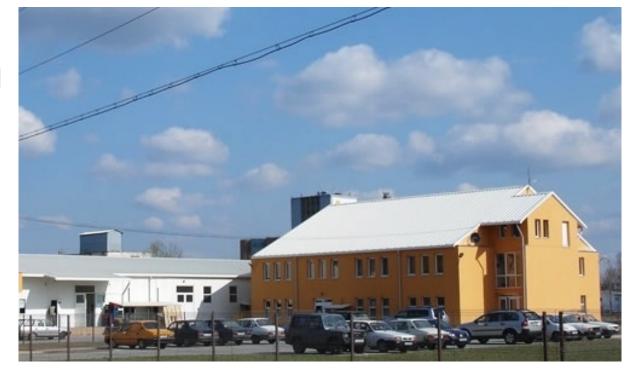

#### **Dairy processing plant**

- Processing capacity 980 tones of finished products/week (according to the license)
- Daily processing capacity aprox. 50 tone
- Plant surface 4,693 sqm
- Number of employees: 120