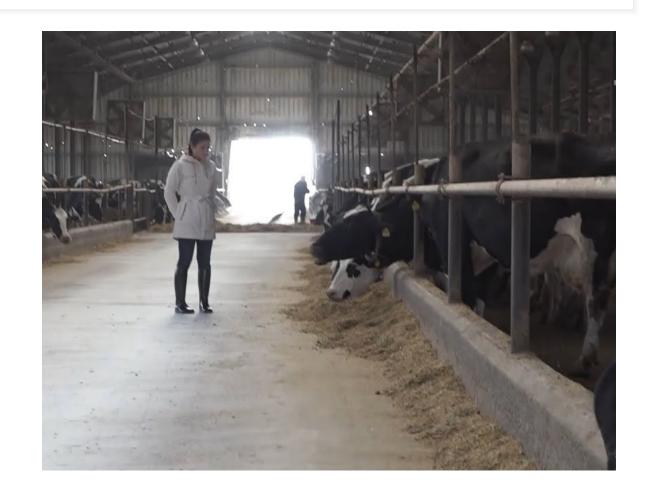

#### **Cow farm**

- Milk cows 687
- Pregnant heifers 180
- Heifers 365
- Calfs 223
- Daily milk output 19-20.000 liters
- Number of employees: 48