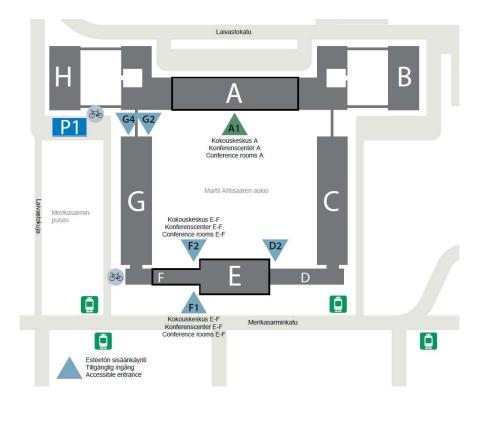

## Arrival

When you arrive in Merikasarmi, please make your way to the reception lobby for registration either in building G on Laivastokuja 3 G4 or in building F on Merikasarminkatu 5 F1. You will be issued a visitor's badge at the reception desk. The reception lobbies are open on weekdays from 7.45 to 16.45.

## Parking

If you arrive by car, you can park your vehicle in parking area P1 on Laivastokuja 3. Make sure to collect a parking permit for your car for the day from the reception desk in building G.

## Moving in Merikasarmi premises

Remember to wear the visitor's badge in a visible place. When you need to go to the Conference Rooms on your own, follow the routes indicated on the map.

If you wish to use the most accessible route to the Conference Rooms, make sure you have an escort with you.