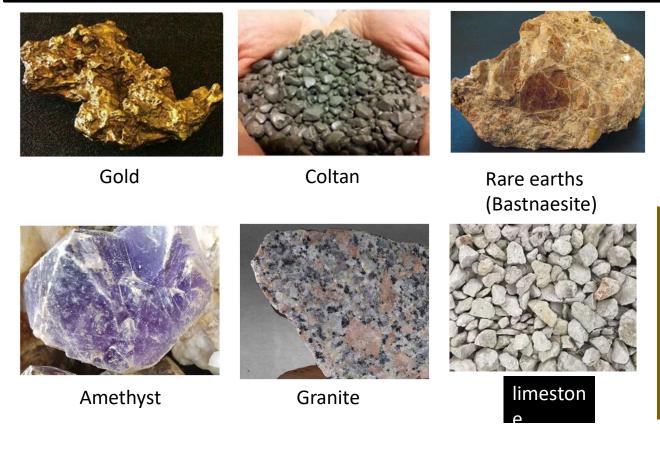

- ☐ In 2040, Burundi's mining sector will be exploited for the benefit of society as a whole.
- ✓ Burundi abounds in a wide variety of mines and quarries
- ✓ Different studies carried out in Burundi on mineral occurrences show that there are several types of mineral deposits/indices: Gold, nickel, cobalt, Lithium, cassiterite, Wolfram, Tin, Etc.

✓ In addition, it is widely acknowledged that Burundi holds the second-largest coltan reserves in the EAC and the world's 2nd-largest Nikel reserves: three nickel deposits, whose reserves are estimated at around 260 million tonnes, or 6% of the world's nickel reserves.

#### **Minerais:**

- Gold (85 sites);
- 3Ts (74 sites);
- Titane (1 site);
- Amethyst(1 site).