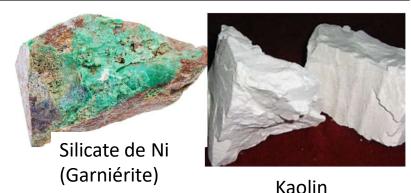

- ☐ In 2040, Burundi's mining sector will be exploited for the benefit of society as a whole.
- ✓ Burundi abounds in a wide variety of mines and quarries
- ✓ Different studies carried out in Burundi on mineral occurrences show that there are several types of mineral deposits/indices: Gold, nickel, cobalt, Lithium, cassiterite, Wolfram, Tin, Etc.

#### **Minerais:**

- Gold (85 sites);
- 3Ts (74 sites);
- Titane (1 site);
- Amethyst(1 site).

#### Carrières:

- Eastern Region (77 sites);
- West region(246 sites);
- Northern Region (272 sites);
- Southern Region (237 sites)
- Central Region (342 sites).

At present, however, the exploitation of mineral substances is dominated by artisanal mining and low production: