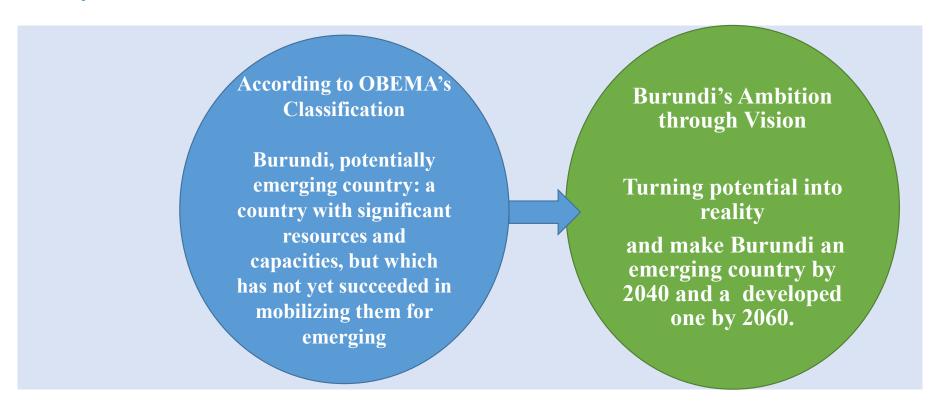

# 2. Economic landscape

☐ Since July 2023, Burundi has taken a decisive step forward in the conduct of the Nation's affairs, with the development and implementation of a new Vision: Burundi, an emerging country by 2040 and a developed country by 2060.

#### 1. Why the Burundi's Ambition is realistic

## **Vision statement:**

By 2040, Burundi will be a peaceful country, where everyone lives in decent conditions, where no one dies from preventable causes, with a competitive economy driven by the high value-added agri-food and industrial sectors and by mining for the benefit of society; all, in a preserved natural environment and with consideration of gender and equity